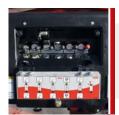

### Standard equipment

Honda Motor iGX390 petrol engine, fixed undercarriage with black rubber tracks, fixed two-man basket 140x70x110 cm with rounded corners equipped with quick-release system and wheels, 200 bar air/water hose in basket, 230V/120V/110V and 12 V electrical socket in basket, protective cover for outriggers' cylinders, display for error code detection, proportional electro-hydraulic controls, proportional travel mode by wired remote control, 12 months warranty, standard painting (RAL 3000).