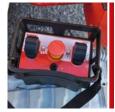

# S19E

Σ

**DETAILS** 

FIT THROUGH A STANDARD DOOR

TOWABLE WITH TRAILER

PROPORTIONAL HYDRAULIC CONTROLS

**EMERGENCY CONTROLS** 

WIRED REMOTE CONTROL FOR TRACKS

### Standard equipment

Honda Motor iGX390 petrol engine, fixed undercarriage with black rubber tracks, fixed two-man basket 140x70x110 cm with rounded corners equipped with quick-release system and wheels, 200 bar air/water hose in basket, 230V/120V/110V and 12 V electrical socket in basket, protective cover for outriggers' cylinders, display for error code detection, proportional electro-hydraulic controls, proportional travel mode by wired remote control, 12 months warranty, standard painting (RAL 3000).

## Geometric and light, basically perfect.

The S19E is extremely compact and easy to use, with intuitive controls that leave no room for doubt and misunderstanding. It can fit through a standard door and work in the smallest spaces. With only one work area and 200 kg maximum capacity in the basket, it is extremely easy to use and to maintain.