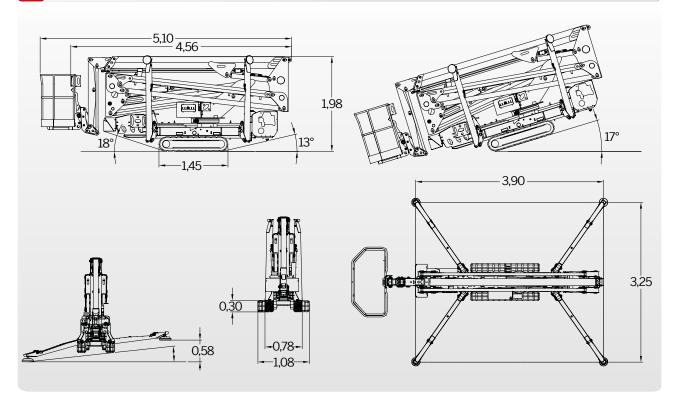

## Geometric and light, basically perfect.

The S19E is extremely compact and easy to use, with intuitive controls that leave no room for doubt and misunderstanding. It can fit through a standard door and work in the smallest spaces. With only one work area and 200 kg maximum capacity in the basket, it is extremely easy to use and to maintain.