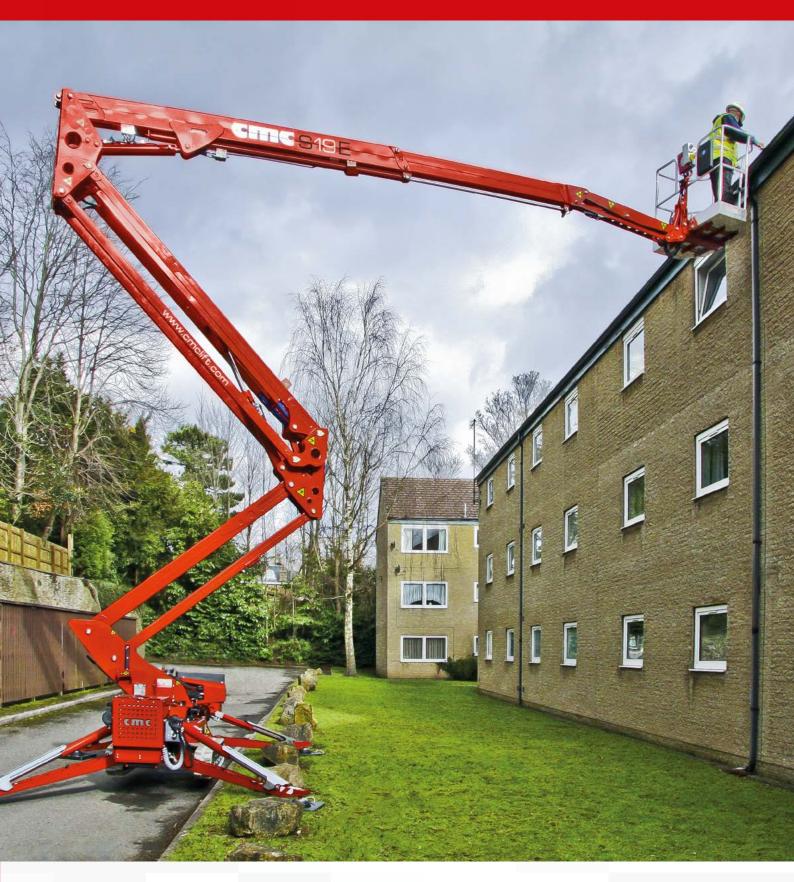

#### **Main Features**

S19E is a platform with a pantograph, telescopic boom plus Jib and has no limit for your work. A platform with low weight and extreme compactness, easy to transport even on a trailer.

## Geometric and light, basically perfect.

The S19E is extremely compact and easy to use, with intuitive controls that leave no room for doubt and misunderstanding. It can fit through a standard door and work in the smallest spaces. With only one work area and 200 kg maximum capacity in the basket, it is extremely easy to use and to maintain.