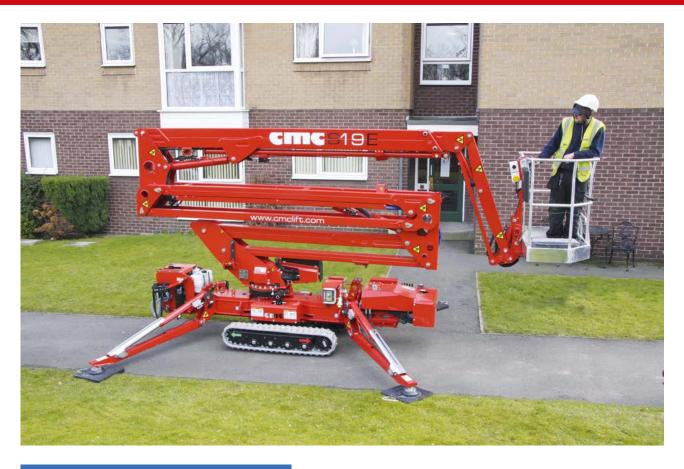

#### **Main Features**

S19E is a platform with a pantograph, telescopic boom plus Jib and has no limit for your work. A platform with low weight and extreme compactness, easy to transport even on a trailer.

## Geometric and light, basically perfect.

The S19E is extremely compact and easy to use, with intuitive controls that leave no room for doubt and misunderstanding. It can fit through a standard door and work in the smallest spaces. With only one work area and 200 kg maximum capacity in the basket, it is extremely easy to use and to maintain.