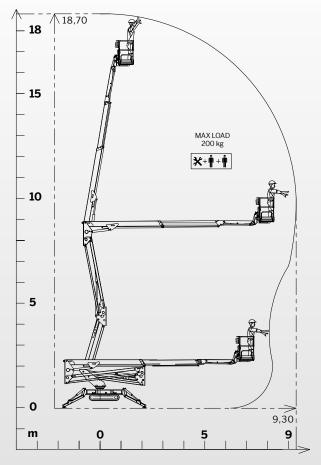

## Geometric and light, basically perfect.

The S19E is extremely compact and easy to use, with intuitive controls that leave no room for doubt and misunderstanding. It can fit through a standard door and work in the smallest spaces. With only one work area and 200 kg maximum capacity in the basket, it is extremely easy to use and to maintain.