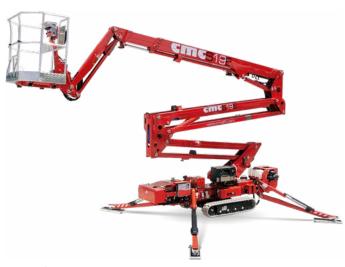

#### **Main Features**

S19E is a platform with a pantograph, telescopic boom plus Jib and has no limit for your work. A platform with low weight and extreme compactness, easy to transport even on a trailer.

## Geometric and light, basically perfect.

The S19E is extremely compact and easy to use, with intuitive controls that leave no room for doubt and misunderstanding. It can fit through a standard door and work in the smallest spaces. With only one work area and 200 kg maximum capacity in the basket, it is extremely easy to use and to maintain.