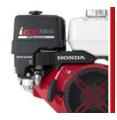

HONDA ENGINE iGX390

QUICK DETACHABLE BASKET

### Standard equipment

Honda Motor iGX390 petrol engine, fixed undercarriage with black rubber tracks, fixed two-man basket 140x70x110 cm with rounded corners equipped with quick-release system and wheels, 200 bar air/water hose in basket, 230V/120V/110V and 12 V electrical socket in basket, protective cover for outriggers' cylinders, display for error code detection, proportional electro-hydraulic controls, proportional travel mode by wired remote control, 12 months warranty, standard painting (RAL 3000).