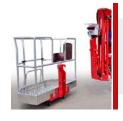

#### **Main Features**

S19E is a platform with a pantograph, telescopic boom plus Jib and has no limit for your work. A platform with low weight and extreme compactness, easy to transport even on a trailer.

## Geometric and light, basically perfect.

The S19E is extremely compact and easy to use, with intuitive controls that leave no room for doubt and misunderstanding. It can fit through a standard door and work in the smallest spaces. With only one work area and 200 kg maximum capacity in the basket, it is extremely easy to use and to maintain.